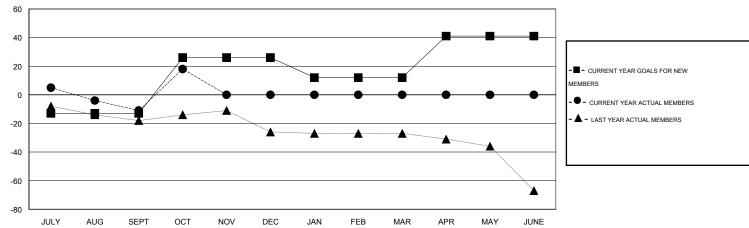

#### GOALS AND ACTUAL MEMBERS CUMULATIVE

| DROPPED CLUBS: 0  DROPPED MEMBERS |        | 28 CLUBS OF 60 ADDED 1 OR MORE NEW MEMBERS | GENDER DISTRIBU<br>MALE<br>FEMALE | TION<br>1,114 (66.95%)<br>550 (33.05%) |     |
|-----------------------------------|--------|--------------------------------------------|-----------------------------------|----------------------------------------|-----|
| DECEASED CLUB CANCELLED           | 7<br>0 | CLICK HERE FOR HEALTH ASSESSMENT DATA      | FAMILY UNIT MEMBERS               |                                        | 283 |
| OTHER                             | 37     | ASSESSIMENT DATA                           | HEAD OF HOUSEHOLD                 |                                        | 137 |
| TOTAL                             | 44     |                                            | NON-HEAD OF HOUSEHOL              | D                                      | 146 |